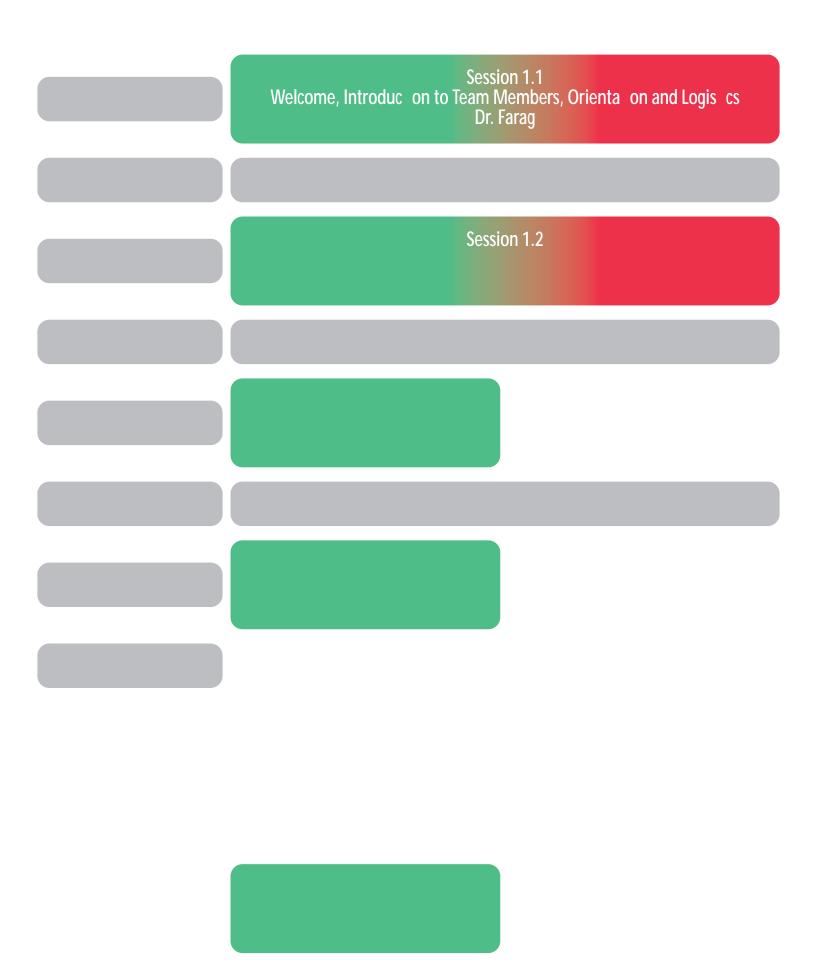

## DAILY CAMP SCHEDULE

## DAY 2 - FEBRUARY 7, 2021

|                          | MIDDLE SCHOOL                                                                    | HIGH SCHOOL                                                                  |
|--------------------------|----------------------------------------------------------------------------------|------------------------------------------------------------------------------|
| 9:00 a.m. to 9:50 a.m.   | Session 1.1<br>Programming Security Applica ons<br>via Raspberry Pi<br>Dr. Farag | Session 1.1<br>Cyber Security Life<br>Mrs. Gen le                            |
| 9:50 a.m. to 10:00 a.m.  | BREAK                                                                            |                                                                              |
| 10:00 a.m. to 10:50 a.m. | Session 1.2<br>Programming Security Applica ons<br>via Raspberry Pi<br>Dr. Farag | Session 1.2<br>Cyber Security Life<br>Mrs. Gen le                            |
| 10:50 a.m. to 11:00 a.m. | BREAK                                                                            |                                                                              |
| 11:00 a.m. to 11:45 a.m. | Session 2.1<br>Modern Encryp on I<br>Mrs. Lint                                   | Session 2.1<br>Exploring Informa on Hiding<br>(Steganography)<br>Dr. Ezekiel |
| 11:45 a.m. to 11:55 a.m. | BREAK                                                                            |                                                                              |
| 11:55 a.m. to 12:40 p.m. | Session 2.2<br>Modern Encryp on I<br>Mrs. Lint                                   | Session 2.2<br>Exploring Informa on Hiding<br>(Steganography)<br>Dr. Ezekiel |
| 12:40 p.m. to 1:20 p.m.  | LUNCH BREAK                                                                      |                                                                              |
| 1:20 p.m. to 2:05 p.m.   | Session 3.1<br>Modern Encryp on II<br>Mrs. Lint                                  | Session 3.1<br>Network Tra c Inves ga on I<br>Dr. Wu                         |
| 2:05 p.m. to 2:15 p.m.   | BREAK                                                                            |                                                                              |
| 2:15 p.m. to 3:00 p.m.   | Session 3.2<br>Modern Encryp on II<br>Mrs. Lint                                  | Session 3.2<br>Network Tra c Inves ga on I<br>Dr. Wu                         |