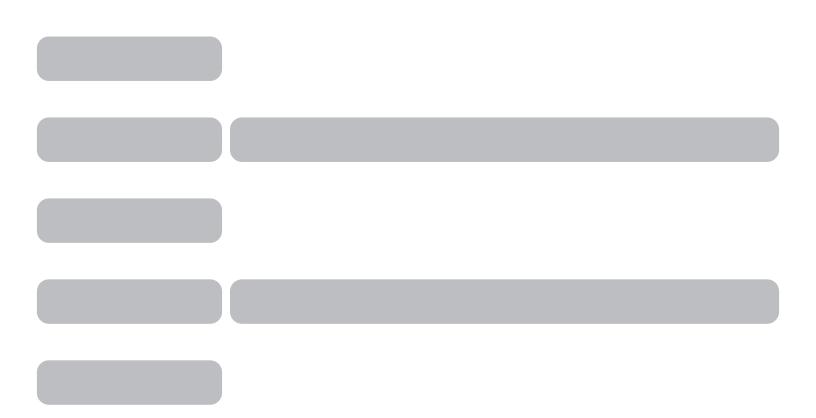

## DAILY CAMP SCHEDULE

## DAILY CAMP SCHEDULE

| DAILY CAMP SCHEDULE      |                                                                                  | DAY 5 - FEBRUARY 2                                                     |
|--------------------------|----------------------------------------------------------------------------------|------------------------------------------------------------------------|
|                          | MIDDLE SCHOOL                                                                    | HIGH SCHOOL                                                            |
| 9:00 a.m. to 9:50 a.m.   | Session 1.1<br>Social Engineering via<br>Open Source Intelligence<br>Dr. Ezekiel | Session 1.1<br>Message Authenča ön<br>Against Network A@acks<br>Dr. Wu |
| 9:50 a.m. to 10:00 a.m.  | BREAK                                                                            |                                                                        |
| 10:00 a.m. to 10:50 a.m. | Session 1.2<br>Social Engineering via<br>Open Source Intelligence<br>Dr. Ezekiel | Session 1.2<br>Message Authenča Šn<br>Against Network A@acks<br>Dr. Wu |
| 10:50 a.m. to 11:00 a.m. | BR                                                                               | REAK                                                                   |
| 11:00 a.m. to 12:10 p.m. |                                                                                  |                                                                        |
| 12:10 p.m. to 12:50 p.m. | LUNC                                                                             | H BREAK                                                                |
| 12:50 p.m. to 1:50 p.m.  |                                                                                  |                                                                        |
| 1:50 p.m. to 2:00 p.m.   | BR                                                                               | EAK                                                                    |
| 2:00 p.m. to 3:00 p.m.   |                                                                                  |                                                                        |